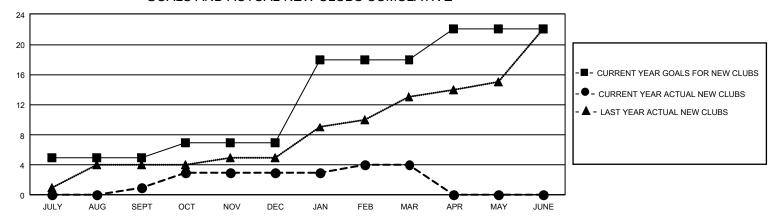

## GOALS AND ACTUAL NEW CLUBS CUMULATIVE

## GMT Constitutional Area 8, Group E

REPORT DOES NOT INCLUDE CLUBS IN UNDISTRICTED AREAS.

| Clubs                 |               |           |               | Members               |                         |                         |                                                    |
|-----------------------|---------------|-----------|---------------|-----------------------|-------------------------|-------------------------|----------------------------------------------------|
| RESULTS FOR 2023-2024 |               |           |               | RESULTS FOR 2023-2024 |                         |                         |                                                    |
| QUARTER               | NEW CLUB GOAL | NEW CLUBS | DROPPED CLUBS | QUARTER MEN           | MBER GROWTH NET<br>GOAL | MEMBER GROWTH<br>ACTUAL | DROPPED MEMBERS<br>ACTUAL (including<br>transfers) |
| JULY/AUG/SEPT         | 15            | 1         | 4             | JULY/AUG/SEPT         | 313                     | 476                     | 345                                                |
| OCT/NOV/DEC           | 6             | 2         | 8             | OCT/NOV/DEC           | 215                     | 385                     | 557                                                |
| JAN/FEB/MAR           | 33            | 1         | 0             | JAN/FEB/MAR           | 313                     | 384                     | 219                                                |
| APR/MAY/JUNE          | 12            | 0         | 0             | APR/MAY/JUNE          | 313                     | 0                       | 0                                                  |