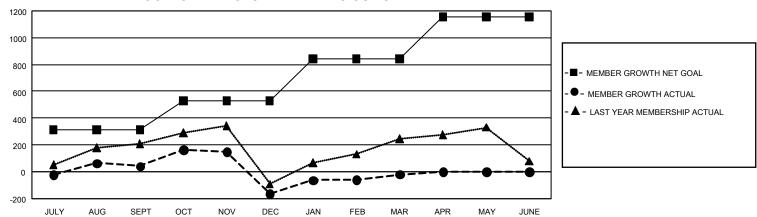

## GOALS AND ACTUAL MEMBERS CUMULATIVE

| DROPPED CLUBS: 12 |       |                             | GENDER DISTRIBUTION  MALE 4.048 (55.06%) |                |  |
|-------------------|-------|-----------------------------|------------------------------------------|----------------|--|
|                   |       |                             | l==                                      | 4,048 (55.06%) |  |
|                   |       |                             | FEMALE                                   | 3,295 (44.82%) |  |
| DROPPED MEMBERS   |       |                             | NON BINARY                               | 1 (0.01%)      |  |
| DECEASED          | 24    |                             | PREFER NOT TO ANSWER                     | 8 (0.11%)      |  |
| CLUB CANCELLED    | 198   |                             | TOTAL FAMILY UNIT MEMBERS 1,             |                |  |
| OTHER             | 899   | <u>CLICK HERE FOR</u>       |                                          |                |  |
| TOTAL             | 1,121 | CUMULATIVE MEMBERSHIP  DATA | FAMILY MEMBERS PAYING HALF DUES 1,1      |                |  |

## GMT Constitutional Area 8, Group E

REPORT DOES NOT INCLUDE CLUBS IN UNDISTRICTED AREAS.

| Clubs                 |               |           |               | Members               |                         |                         |                                                    |
|-----------------------|---------------|-----------|---------------|-----------------------|-------------------------|-------------------------|----------------------------------------------------|
| RESULTS FOR 2023-2024 |               |           |               | RESULTS FOR 2023-2024 |                         |                         |                                                    |
| QUARTER               | NEW CLUB GOAL | NEW CLUBS | DROPPED CLUBS | QUARTER MEN           | MBER GROWTH NET<br>GOAL | MEMBER GROWTH<br>ACTUAL | DROPPED MEMBERS<br>ACTUAL (including<br>transfers) |
| JULY/AUG/SEPT         | 15            | 1         | 4             | JULY/AUG/SEPT         | 313                     | 476                     | 345                                                |
| OCT/NOV/DEC           | 6             | 2         | 8             | OCT/NOV/DEC           | 215                     | 385                     | 557                                                |
| JAN/FEB/MAR           | 33            | 1         | 0             | JAN/FEB/MAR           | 313                     | 384                     | 219                                                |
| APR/MAY/JUNE          | 12            | 0         | 0             | APR/MAY/JUNE          | 313                     | 0                       | 0                                                  |